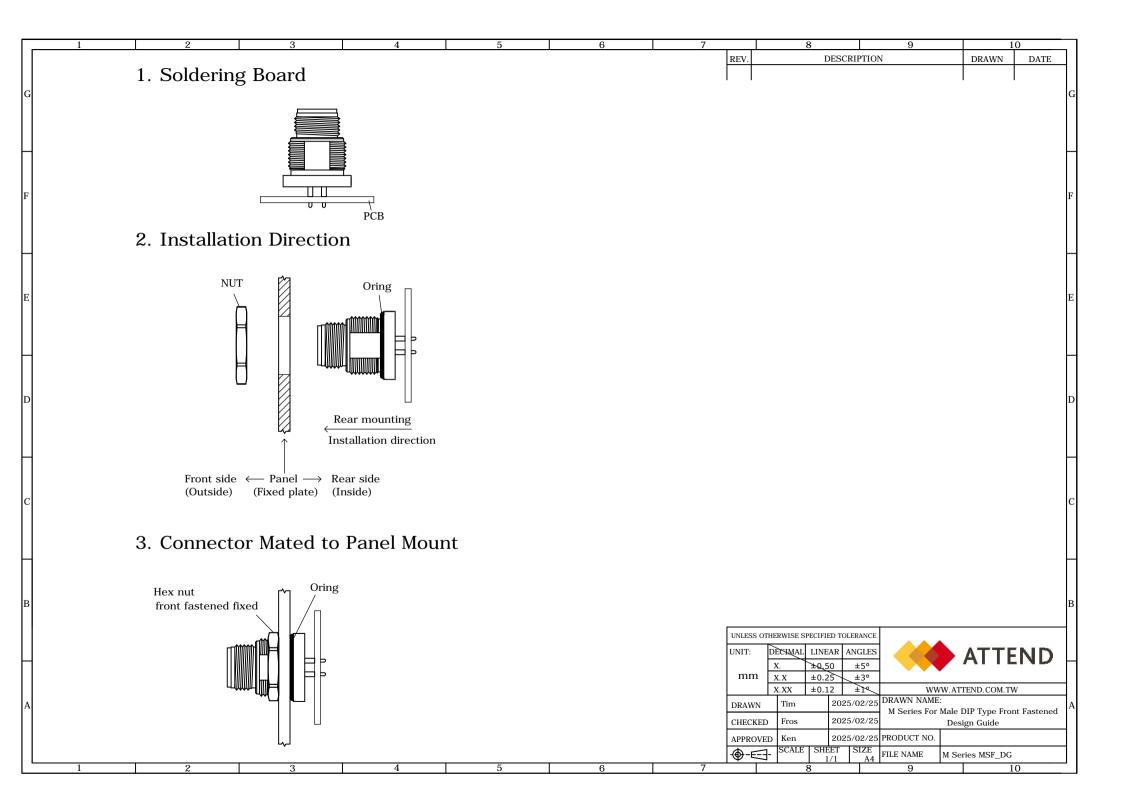

| 1 | 2 3 4                                 | 5 6                  | 7 8 9 10                                                                                                                                                                                        |
|---|---------------------------------------|----------------------|-------------------------------------------------------------------------------------------------------------------------------------------------------------------------------------------------|
|   |                                       |                      | REV. DESCRIPTION DRAWN DATE                                                                                                                                                                     |
|   |                                       |                      | 1 INITIAL RELEASE FROS 2015/09/08                                                                                                                                                               |
| F | 7.00<br>M5X05P                        |                      | SPECIFICATION:<br>1. CURRENT RATING: 1A<br>2. VOLTAGE: 60V<br>3. WATER PROOF: IP67<br>4. OPERATION TEMPERATURE: -20°C TO +85°C<br>F                                                             |
| E |                                       |                      | <u>Ø0.50</u>                                                                                                                                                                                    |
| D | 7.00 M5X0.5P 1.50                     | -                    |                                                                                                                                                                                                 |
| c |                                       |                      | 6 EPOXY BASE EF400A & EF400B, BLACK                                                                                                                                                             |
| в | (-+-)<br>05.00 <sup>+</sup> 0.100<br> |                      | 5O-RINGNBR, BLACK4SHELLBRASS, NICKEL PLATED3NUTBRASS, NICKEL PLATED2CONTACTBRASS, GOLD PLATED UNDER NICKEL1HOUSINGPBT, UL94V-0, BLACKNOPART NAMEDESCRIPTIONUNLESS OTHERWISE SPECIFIED TOLERANCE |
| A | RECOMMEND PANEL CUT OUT               | RECOMMEND PCB LAYOUT | $\begin{array}{c c c c c c c c c c c c c c c c c c c $                                                                                                                                          |
| 1 | 2 3 4                                 | 5 6                  |                                                                                                                                                                                                 |