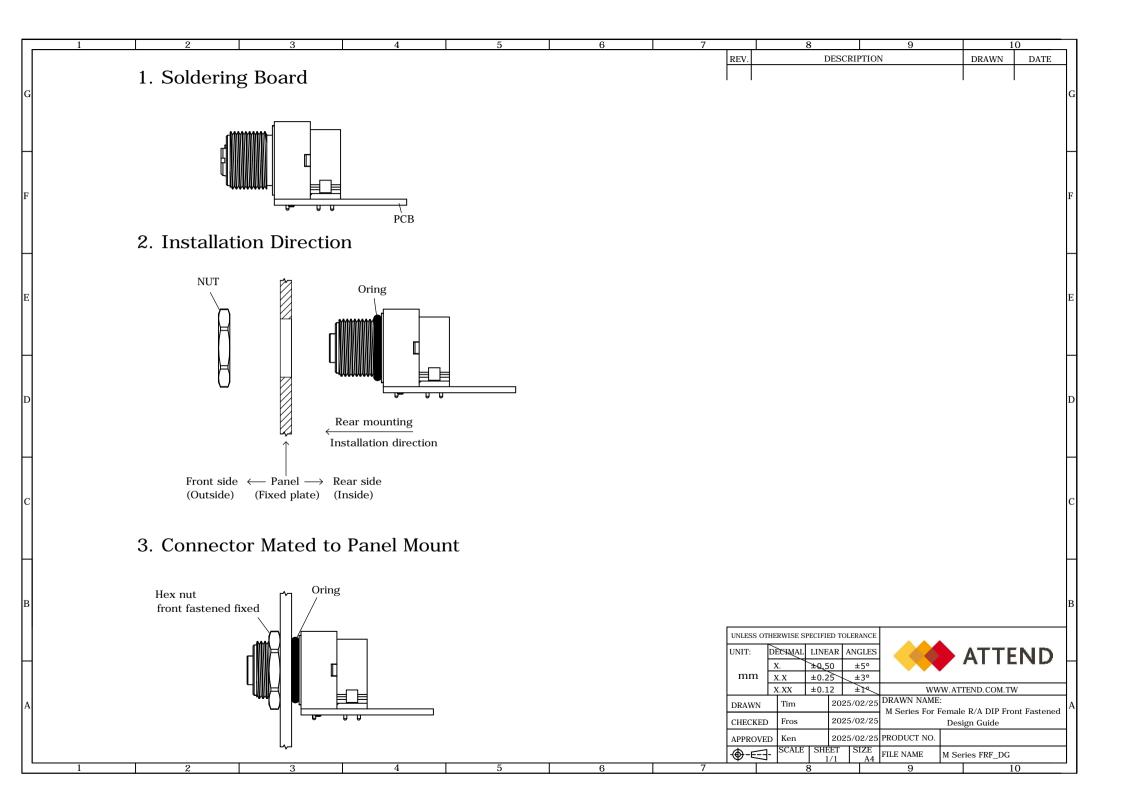

|        | 1 2 3                                                                                                                                                                                                                                                                                                                                                                                                                                                                                                                                                                                                                                                                                                                                                                                                                                                                                                                                                                                                                                                                                                                                                                                                                                                                                                                                                                                                                                                                                                                                                                                            | 4 5 6                            | 7 8 9 10                                                                                                                                                                                                                  |
|--------|--------------------------------------------------------------------------------------------------------------------------------------------------------------------------------------------------------------------------------------------------------------------------------------------------------------------------------------------------------------------------------------------------------------------------------------------------------------------------------------------------------------------------------------------------------------------------------------------------------------------------------------------------------------------------------------------------------------------------------------------------------------------------------------------------------------------------------------------------------------------------------------------------------------------------------------------------------------------------------------------------------------------------------------------------------------------------------------------------------------------------------------------------------------------------------------------------------------------------------------------------------------------------------------------------------------------------------------------------------------------------------------------------------------------------------------------------------------------------------------------------------------------------------------------------------------------------------------------------|----------------------------------|---------------------------------------------------------------------------------------------------------------------------------------------------------------------------------------------------------------------------|
|        |                                                                                                                                                                                                                                                                                                                                                                                                                                                                                                                                                                                                                                                                                                                                                                                                                                                                                                                                                                                                                                                                                                                                                                                                                                                                                                                                                                                                                                                                                                                                                                                                  |                                  | REV. DESCRIPTION DRAWN DATE                                                                                                                                                                                               |
|        |                                                                                                                                                                                                                                                                                                                                                                                                                                                                                                                                                                                                                                                                                                                                                                                                                                                                                                                                                                                                                                                                                                                                                                                                                                                                                                                                                                                                                                                                                                                                                                                                  |                                  | 1 INITIAL RELEASE FROS 2018/11/19                                                                                                                                                                                         |
| G<br>F | 20.50<br>M12*1.0                                                                                                                                                                                                                                                                                                                                                                                                                                                                                                                                                                                                                                                                                                                                                                                                                                                                                                                                                                                                                                                                                                                                                                                                                                                                                                                                                                                                                                                                                                                                                                                 |                                  | G<br>1. Current Rating: 4A<br>2. Voltage Rating: 250V<br>3. Water Proof: IPX7<br>4. Operation temperature: -40°c~85°c<br>F                                                                                                |
| E      | 0.502<br>0.500<br>0.500<br>0.500<br>0.500<br>0.500<br>0.500<br>0.500<br>0.500<br>0.500<br>0.500<br>0.500<br>0.500<br>0.500<br>0.500<br>0.500<br>0.500<br>0.500<br>0.500<br>0.500<br>0.500<br>0.500<br>0.500<br>0.500<br>0.500<br>0.500<br>0.500<br>0.500<br>0.500<br>0.500<br>0.500<br>0.500<br>0.500<br>0.500<br>0.500<br>0.500<br>0.500<br>0.500<br>0.500<br>0.500<br>0.500<br>0.500<br>0.500<br>0.500<br>0.500<br>0.500<br>0.500<br>0.500<br>0.500<br>0.500<br>0.500<br>0.500<br>0.500<br>0.500<br>0.500<br>0.500<br>0.500<br>0.500<br>0.500<br>0.500<br>0.500<br>0.500<br>0.500<br>0.500<br>0.500<br>0.500<br>0.500<br>0.500<br>0.500<br>0.500<br>0.500<br>0.500<br>0.500<br>0.500<br>0.500<br>0.500<br>0.500<br>0.500<br>0.500<br>0.500<br>0.500<br>0.500<br>0.500<br>0.500<br>0.500<br>0.500<br>0.500<br>0.500<br>0.500<br>0.500<br>0.500<br>0.500<br>0.500<br>0.500<br>0.500<br>0.500<br>0.500<br>0.500<br>0.500<br>0.500<br>0.500<br>0.500<br>0.500<br>0.500<br>0.500<br>0.500<br>0.500<br>0.500<br>0.500<br>0.500<br>0.500<br>0.500<br>0.500<br>0.500<br>0.500<br>0.500<br>0.500<br>0.500<br>0.500<br>0.500<br>0.500<br>0.500<br>0.500<br>0.500<br>0.500<br>0.500<br>0.500<br>0.500<br>0.500<br>0.500<br>0.500<br>0.500<br>0.500<br>0.500<br>0.500<br>0.500<br>0.500<br>0.500<br>0.500<br>0.500<br>0.500<br>0.500<br>0.500<br>0.500<br>0.500<br>0.500<br>0.500<br>0.500<br>0.500<br>0.500<br>0.500<br>0.500<br>0.500<br>0.500<br>0.500<br>0.500<br>0.500<br>0.500<br>0.500<br>0.500<br>0.500<br>0.500<br>0.500<br>0.500<br>0.500<br>0.5000<br>0.5000<br>0.5000<br>0.5000<br>0.500000000 |                                  |                                                                                                                                                                                                                           |
| С      | 4-01.10<br>9<br>10                                                                                                                                                                                                                                                                                                                                                                                                                                                                                                                                                                                                                                                                                                                                                                                                                                                                                                                                                                                                                                                                                                                                                                                                                                                                                                                                                                                                                                                                                                                                                                               | <u> → 18.00</u> <u>3.00</u>    → | PCB<br>PANEL CUT OUT<br>7 Shell Brass, Nickel plating                                                                                                                                                                     |
| В      |                                                                                                                                                                                                                                                                                                                                                                                                                                                                                                                                                                                                                                                                                                                                                                                                                                                                                                                                                                                                                                                                                                                                                                                                                                                                                                                                                                                                                                                                                                                                                                                                  |                                  | 6BasePBT UL94V-0, Black5Back HousingPBT UL94V-0, Black4O-RingNBR, Black3NutBrass2ContactBrass, Gold Flash under Nickel plating1CoverPBT UL94V-0, BlackNO.PART NAMEDESCRIPTION                                             |
| A      | PCB EDGE     4     5     5     5     6     7     7     7     7     7     7     7     7     7     7     7     7     7     7     7     7     7     7     7     7     7     7     7     7     7     7     7     7     7     7     7     7     7     7     7     7     7     7     7     7     7     7     7     7     7     7     7     7     7     7     7     7     7     7     7     7     7     7     7     7     7     7 <td></td> <td>UNLESS OTHERWISE SPECIFIED TOLERANCE<br/>UNIT: DECIMAL LINEAR ANGLES<br/>mm X.X ±0.50 ±5°<br/>X.X ±0.25 ±3°<br/>X.XX ±0.12 ±1° www.attend.com.tw<br/>DRAWN Fros 2018/11/19<br/>CHECKED Tim 2018/11/19<br/>CHECKED Tim 2018/11/19</td>                                                                                                                                                                                                                                                                                                                                                                                                                                                                                                                                                                                                                                                                                                                                                                                                                                                                                                                   |                                  | UNLESS OTHERWISE SPECIFIED TOLERANCE<br>UNIT: DECIMAL LINEAR ANGLES<br>mm X.X ±0.50 ±5°<br>X.X ±0.25 ±3°<br>X.XX ±0.12 ±1° www.attend.com.tw<br>DRAWN Fros 2018/11/19<br>CHECKED Tim 2018/11/19<br>CHECKED Tim 2018/11/19 |
|        | 1 2 3                                                                                                                                                                                                                                                                                                                                                                                                                                                                                                                                                                                                                                                                                                                                                                                                                                                                                                                                                                                                                                                                                                                                                                                                                                                                                                                                                                                                                                                                                                                                                                                            | 4 5 6                            | APPROVED       Ken       2018/11/19       PRODUCT NO.       216D-04FRF                                                                                                                                                    |